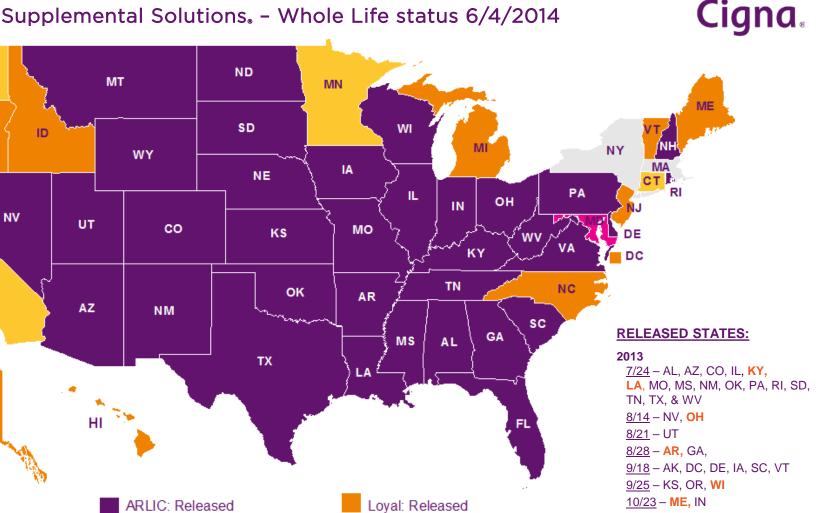

## Cigna Supplemental Solutions. - Whole Life status 6/4/2014

<u>10/30 – NE, NC</u> <u>11/6</u> – ID, **MT, NH, ND,** NJ <u>11/20</u> – VA, WY 2014 2/26 – HI 3/12 - FL 3/19 – MI States in orange are not approved

as a combo app.

## The following states will not approve a combo app: AR, KY, LA, ME, MT, NC, ND, NE, NH, OH, & WI

CSB-11-0012-WL Map

WA

OR

CA

AK

For Agent Use Only

Not for Public Distribution. Confidential, unpublished property of Cigna. Do not duplicate or distribute. Use and distribution limited solely to authorized personnel ©2014 Cigna.